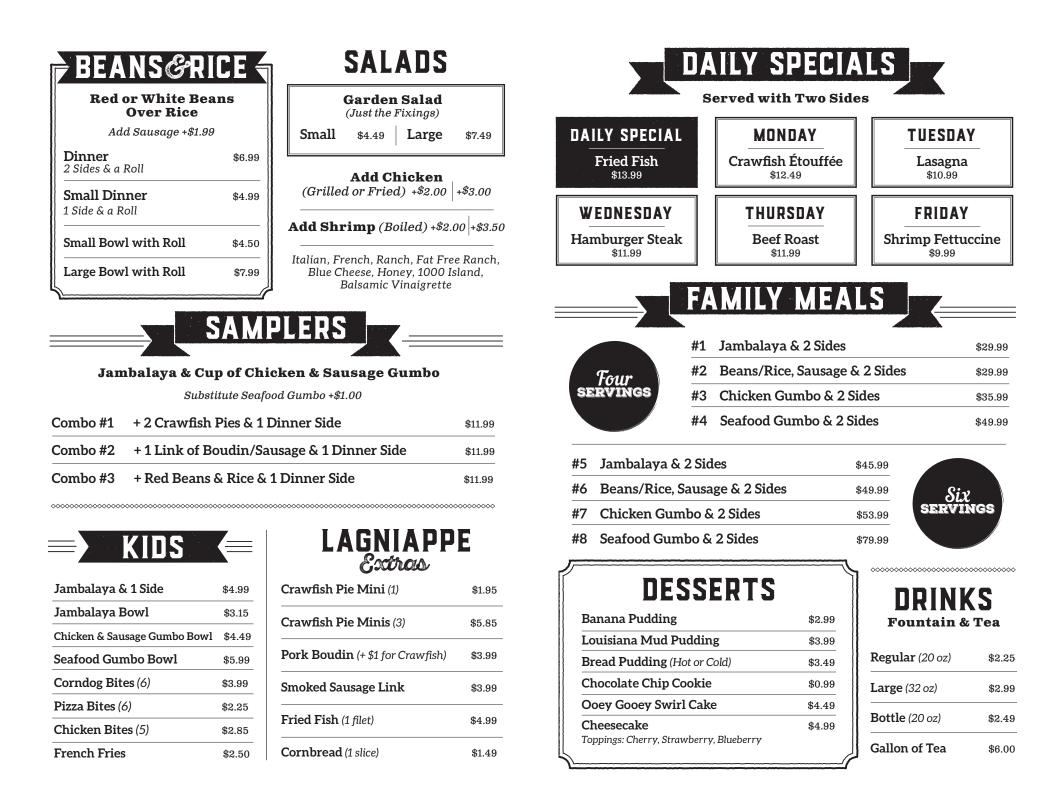

|                                            | AILI<br>Com          | GATE<br>koo                                      |                    |
|--------------------------------------------|----------------------|--------------------------------------------------|--------------------|
| White Bea                                  | ans, Gre             | ıbalaya, Red or<br>een Salad & Rolls<br>Utensils | ,                  |
| Assembly of 10                             | \$70                 | Gathering of 30                                  | \$210              |
| Gang of 15                                 | \$105                | Crowd of 40                                      | \$260              |
| Group of 20                                | \$140                | Mob of 50                                        | \$300              |
| Seafood Gum                                | <b>bo</b><br>\$59.99 | <b>Jambalaya</b><br>Small (feeds 5-7)            | \$27.00            |
| Medium (feeds 8-11)<br>Large (feeds 12-15) | \$85.99<br>\$109.99  | Medium (feeds 8-11)<br>Large (feeds 12-15)       | \$39.00<br>\$50.00 |
| X-Large (feeds 16-18)                      |                      | X-Large (feeds 16-18)                            | \$60.00            |
| Chicken &<br>Sausage Gum                   | bo                   | Dinner Sides                                     |                    |
| Small (feeds 5-7)                          | \$35.99              | Small (feeds 20)                                 | \$21.99            |
| Medium (feeds 8-11)                        | \$55.99              | Medium (feeds 30)                                | \$30.99            |
| Large (feeds 12-15)                        | \$69.99              | Large (feeds 40)                                 | \$40.99            |
| X-Large (feeds 16-18)                      | \$84.99              | X-Large (feeds 50)                               | \$50.99            |
|                                            |                      |                                                  |                    |

MBALAY

6

## Styro COOLER OF JAMBALAYA

| 20 Servings | \$90  | 45 Servings | \$180 | 75 Servings  | \$293 |
|-------------|-------|-------------|-------|--------------|-------|
| 25 Servings | \$113 | 50 Servings | \$195 | 85 Servings  | \$331 |
| 30 Servings | \$128 | 55 Servings | \$214 | 95 Servings  | \$370 |
| 35 Servings | \$149 | 60 Servings | \$234 | 100 Servings | \$375 |
| 40 Servings | \$160 | 65 Servings | \$254 | and more!    |       |

Please Call Ahead For Large Orders • Delivery Available All Menu Prices Subject To Change Without Notice - September 2022

|                    | GU      | MBO                        |         |  |
|--------------------|---------|----------------------------|---------|--|
| Chicken & Sausage  |         | Seafood<br>(Shrimp & Crab) |         |  |
| Cup                | \$4.49  | Cup                        | \$5.99  |  |
| Small Bowl (12oz)  | \$6.99  | Small Bowl (12oz)          | \$8.99  |  |
| Large Bowl (25oz)  | \$12.99 | Large Bowl (25oz)          | \$15.99 |  |
| Takeout Only       |         | Takeout Only               |         |  |
| <b>Pint</b> (16oz) | \$7.49  | <b>Pint</b> (160z)         | \$11.99 |  |
| Quart (32oz)       | \$13.99 | Quart (32oz)               | \$19.99 |  |